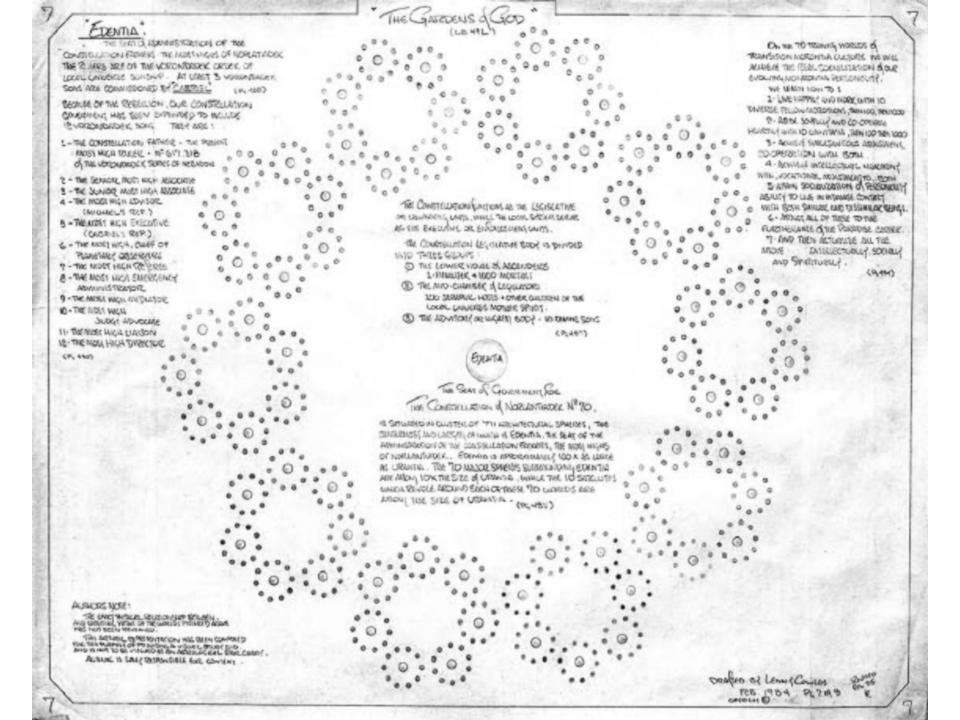

THE MINDER SECOND CONSTRUCTION ARE PRESIDED OVER BY
THREE PRECING OF DAYS. THEM ADMINISTRATION IS
CONCERNED MAINTY WITH THE PHYSICAL CONTROL.
LINETICATION, STABILIZATION, AND ROUTINE CO-PREMINION
OF THE ADMINISTRATION OF THE COMPONENT LOCAL
LINETICS. ERCH MINDER SECTOR EMERICALS AS
MANY AS TOO LOCATE LINETICS. TO, ODD
CONSTRUCTIONS, 1,000,000 SHSTMIS, OR ABOUT
1,000,000,000 BHACTITATELY WORLDS.

MINDERSCOOL HENDQUERRIES WORLDS ARE THE CRAND RENNEZVOUS OF THE MASSIER PHYSIDELOCARDILLES.
THESE HENDQUERRIES WORLDS SHE SURROUNDED BY
THE "I WISTRUCTION SPHERES WHICH CONSTITUTE THE
EMPRICE SCHOOLS OF THE SURROUNDERSE AND
ARE THE CONTERS OF TRIVING FOR PHYSICAL AND
ADMINISTRATIVE HONDULLOCE CONCERNING THE
LINGUISES OF CHINERESS.

THE ADMINISTRATORS OF THE MINOR SECTION. GOVERNMENT S ARE CLUDER THE IMPACTION & BURISDICTION OF THE MASON SECTOR RUCERS. THE RECENTS OF DAYS RECEIVE ALL REPORTS OF DESERVATIONS AND CO-DISTINATE ALL BECOMMENDATIONS WHICH COME UP TO A SUPERLINIVERSE FROM THE CINIONS ON DOC ONA STATIONED AS TRINITY OBSCRIVETS AND SUP AS 24STAGE 28STRAUDBASH 3MF NO 28SRIUDA LOCAL CHIVETOSE AND FROM THE FAITHFULS OF DOSS WHO ARE SIMILARLY ATTACHED TO THE COUNCILS of THE MOST MICHES AT THE MEADQUARTERS of THE CONSTELLATIONS. ALL SUCIA REPORTS ARE SHE OF SO MORTS PER PER OF DAYS ON THE MADOR SECTORS, SUBSEQUENTLY TO BE PASSED STACT IS ESHALD ALL TO STRIKED BUT OF MO THUS THE TRINITY REGIME EXTENDS FROM THE CONSTIGLIATIONS OF THE LOCAL UNIVERSES UP TO THE MEADQUARTERS OF THE SUPERUNUERSE THE LOCAL SYSTEM NEED QUARSERS DO NOT HAVE TRINITY REPTEESENTATIVES. (PL. 181)